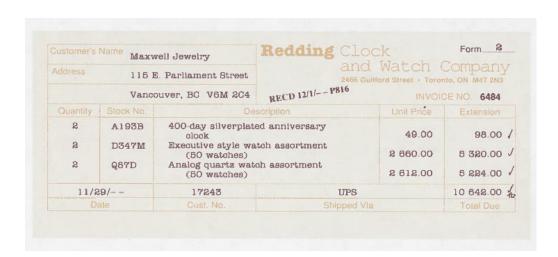

| Balance Sheet   |                            |        |
|                       | January 1,      |                            |        |
| Assets                |                 | Liabilities                |        |
| Bank                  | 20,000          | Total Liabilities          | (      |
| Merchandise Inventory | 5,400           |                            |        |
|                       |                 | Owner's Equity             |        |
|                       |                 | M. Peters, Capital         | 25,400 |
| Total Assets          | 25,400          | Total Liabilities & Equity | 25,400 |



Terms: Net 30 days

Telephone (604) 867-4251 PRICE AMOUNT 29.00 1 125.00 360.00 45.00 72.00 2 935.00 Subtotal 146.75 3 081.75

120

904

Form 1



INVOICE TOTAL







Sold to Harriet Swegman 791 Bonham Road Regina, SK S4N 3T7

Cust. No. 166 Invoice No. 905 Date 12/2/--

Telephone (604) 867-4251

| QUANTITY         | DESCRIPTION                                     | PRICE           | AMOUNT             |
|------------------|-------------------------------------------------|-----------------|--------------------|
| 1                | Starter set Gillespie china,<br>Old Rose        | 310.00          | 310.00             |
| 1                | 5/8 Ct. T.W. diamond/sapphire<br>ballerina ring | 1 159.00        | 1 159.00           |
| 2                | 14K gold bracelet, men's solid<br>oval link     | 255.00          | 510.00             |
| 1                | 1 Ct. T.W. diamond necklace                     | 1 297.00        | 1 297.00