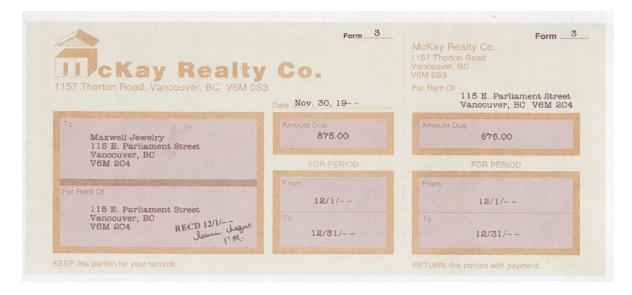

| Balance Sheet   |                            |        |
|                       | January 1,      |                            |        |
| Assets                |                 | Liabilities                |        |
| Bank                  | 20,000          | Total Liabilities          | (      |
| Merchandise Inventory | 5,400           |                            |        |
|                       |                 | Owner's Equity             |        |
|                       |                 | M. Peters, Capital         | 25,400 |
| Total Assets          | 25,400          | Total Liabilities & Equity | 25,400 |



Terms: Net 30 days

Telephone (604) 867-4251 PRICE AMOUNT 29.00 1 125.00 360.00 45.00 72.00 2 935.00 Subtotal 146.75 3 081.75

120

904

Form 1



INVOICE TOTAL







Sold to Harriet Swegman 791 Bonham Road Regina, SK S4N 3T7

Cust. No. 166 Invoice No. 905 Date 12/2/--

Telephone (604) 867-4251

| QUANTITY         | DESCRIPTION                                     | PRICE           | AMOUNT             |
|------------------|-------------------------------------------------|-----------------|--------------------|
| 1                | Starter set Gillespie china,<br>Old Rose        | 310.00          | 310.00             |
| 1                | 5/8 Ct. T.W. diamond/sapphire<br>ballerina ring | 1 159.00        | 1 159.00           |
| 2                | 14K gold bracelet, men's solid<br>oval link     | 255.00          | 510.00             |
| 1                | 1 Ct. T.W. diamond necklace                     | 1 297.00        | 1 297.00           |
|